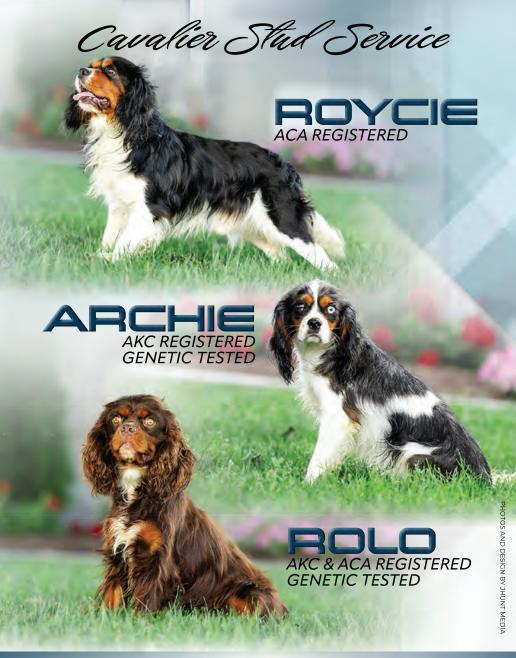

# KING CHARLES CAVALIER Stud Service

# AKC REGISTERED

\$100 boarding fee | \$100 per live puppy

genetically clear tri-color stud available

# **DNA TESTED**

clear of genetic disorders

Genetically Clear Puppies Available

male

female

Amos Stoltzfus, *AJ's Cavaliers* 809 Cupola Rd, Honey Brook, PA 19344 (484) 798-9881 | www.ajcavaliers.com