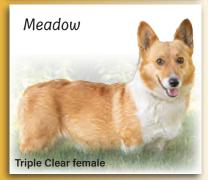

igsby is a blue eyed, fluffy, baby faced little 8.2 lb pomsky. He is potentially the smallest pomsky available for stud anywhere. Great for Pomskies or Huskies. Genetically clear on disorder panel.



Pomskies by Rigsby



Duke is a chocolate merle tri AKC English Bulldog. DNA is At/At, b/b, D/d, EM/EM. No creme, brindle, or pied. Genetically clear on disorder panel.



English Bulldogs by Duke



# **Stud Service**

AKC Fluffy Carrier Isabella Male at/at b/b n/co d/d EM/EM L/4 No brindle, 1 copy pied

MR. CRUISER \$2000

> Four Panel Health Test Clear small fee at breeding, balance when pups are alive and well. Progestrone testing, shipped semen available.

AKC Fluffy
Male
at/at B/B n/co d/d E/e L/4 L/4
No brindle, No pied,

MAVERICK CHASE \$1500

**330-600-5527**Millersburg, Ohio











We are 2 breeders marketing under one name, each focusing solely on our own breed. Our goal is to raise quality Pembroke Welsh Corgis and Miniature Dachshunds that meet the AKC standards!



Ask about available puppies or to be placed on our waiting list





Steven 484-798-0338

Our adults are tested for genetic disorders to ensure that we are raising quality puppies. If you have any questions about our program feel free to reach out to us!



Our Future stud! Long haired e/e cream!



Corbin



Nilla e/e clear cream



Daphne



Meagan



Nicole

Marv 717-925-9065



Daniel Bontrager Goshen, IN (574) 535-4012 - Shipped Semen Available





3 years old

Proven Breeder

**ICA Registered** 

# HUSKY STUD

Isaac Esch Husky Stud Service New Providence, PA 717-786-0690 ext 2



### LANCAST