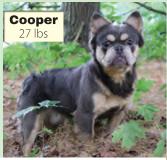

### **COOPER**

29 lb Mini Bernedoodle. DNA is at/at, B/b, E/E, no KB., no parti. Completely clear on health panel, CDDY & CDPA. He will not throw any parti or creme pups!

Mini Bernedoodles by Cooper from F1 Bernedoodle Female