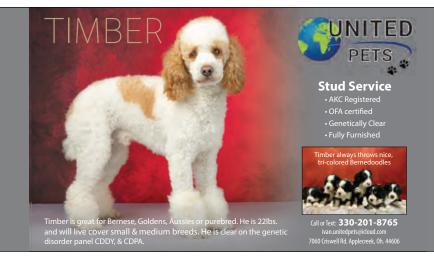

### TIGFR

14 lb AKC Mini Poodle. DNA is At/At, B/b, e/e, S/S, no KB. Completely clear on health panel, CDDY & CDPA. Great for purebreds, Berenese or Goldens. Tiger throws consistent bernese markings when bred to Bernese.