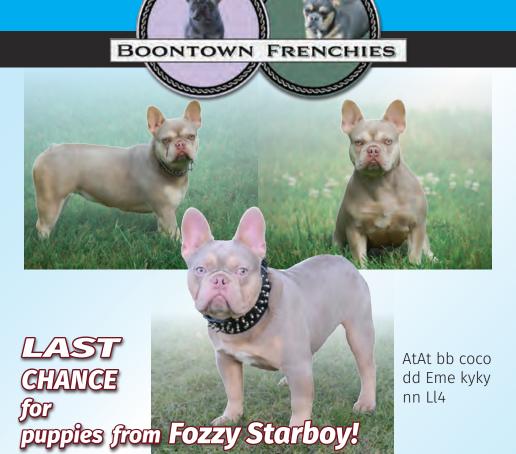

# boontownfrenchies.com

Pics, prices and DNA on the Website.

Moses Beachy 330-695-2595 Text or Call!

9 puppies available, all New Shade Isabella. 5 puppies are Fluffy Carriers.