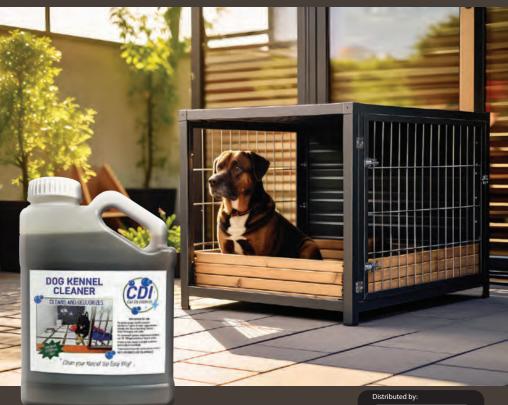

# **KENNEL CLEANER**

Can Do Initiatives now offers a highly effective cleaning product for dog kennels. Our cleaner has the added benefit of natural essential oils, which will eliminate odors and leave your kennel with a clean scent. Our product is safe for animals and can be used continuously as a maintenance cleaner. Remove the grime and add the shine with our easy to apply cleaning solutions. Simply apply with a pressure washer soap applicator, and rinse kennel area. Not for direct use on animals.

### **AVAILABLE IN TWO SIZES:**

| 1 Gallon Jug    | \$5  | 7.00 |
|-----------------|------|------|
| 5 Gallon Bucket | \$26 | 2.50 |

Take your kennel to a new level of clean!

717-715-3498 332 Hollow Road Quarryville, PA 17566