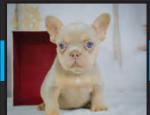

# AKC French Bulldog Stud Service

Service fee \$1750 4 panel clear

DNA test results available Blue, Tan carries Cocoa

Visual Fluffy