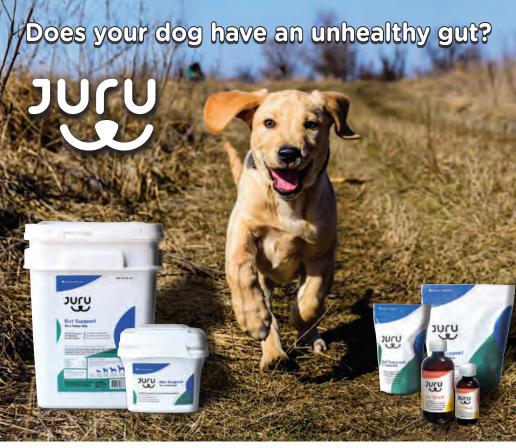

# JURU's vet approved formula will address the root cause of pesky problems like Diarrhea, Giardia and Coccidia.

### **Juru Gut Support**

strengthens your dog's most vital line of defense: a robust and biodiverse digestive system. **Gut Shield Formula** uses an all-natural herbal solution that supports and promotes a normal, healthy response to unwanted gut visitors.

**Key Ingredients:** Fresh Green Black, Walnut Hulls, Sage, Papaya Leaf, Wormwood, Fennel Seed, Cinnamon, Ginger, Clove

| Gut Support             |        |                 |        |  |
|-------------------------|--------|-----------------|--------|--|
| Size                    | Item # | UPC             | Price  |  |
| 4 OZ case of 12 packets | GS4    |                 | 82.20  |  |
| 2 lb Bag                | GS2    | 7 16715 89361 4 | 37.99  |  |
| 6 lb Bucket             | GS6    | 7 16715 89362 1 | 72.99  |  |
| 20 lb Bucket            | GS20   | 7 16715 89363 8 | 189.99 |  |
| Gut Shield              |        |                 |        |  |
| 2 oz Bottle             | GSH2   | 7 16715 89365 2 | 34.99  |  |
| 8 oz Bottle             | GSH8   | 7 16715 89366 9 | 89.99  |  |