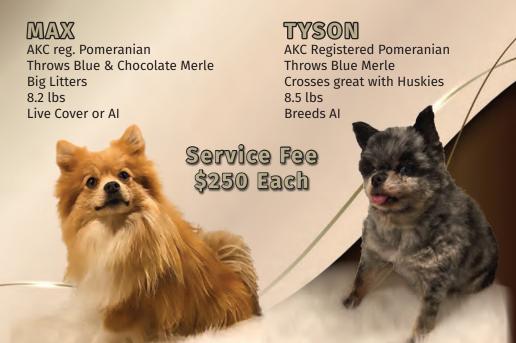

# 330-275-9195

- √ Local Pickup and Delivery
- √ Progesterone Testing
- √ 3 puppies guaranteed (or return service)