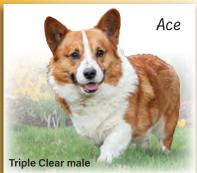

Rigsby is a blue eyed, fluffy, baby faced little 8.2 lb pomsky. He is potentially the smallest pomsky available for stud anywhere. Great for Pomskies or Huskies. Genetically clear on disorder panel.



Pomskies by Rigsby



Duke is a chocolate merle tri AKC English Bulldog. DNA is At/At, b/b, D/d, EM/EM. No creme, brindle, or pied. Genetically clear on disorder panel.



English Bulldogs by Duke



# **Stud Service**

AKC Fluffy Carrier Isabella Male at/at b/b n/co d/d EM/EM L/4 No brindle, 1 copy pied

MR. CRUISER \$2000

> Four Panel Health Test Clear small fee at breeding, balance when pups are alive and well. Progestrone testing, shipped semen available.

AKC Fluffy
Male
at/at B/B n/co d/d E/e L/4 L/4
No brindle, No pied,

MAVERICK CHASE \$1500

**330-600-5527**Millersburg, Ohio











We are 2 breeders marketing under one name, each focusing solely on our own breed. Our goal is to raise quality Pembroke Welsh Corgis and Miniature Dachshunds that meet the AKC standards!



Ask about available puppies or to be placed on our waiting list





Steven 484-798-0338

Our adults are tested for genetic disorders to ensure that we are raising quality puppies. If you have any questions about our program feel free to reach out to us!



Our Future stud! Long haired e/e cream!



Corbin



Nilla e/e clear cream



Daphne



Meagan



Nicole

Marv 717-925-9065



Daniel Bontrager Goshen, IN (574) 535-4012 - Shipped Semen Available





3 years old

Proven Breeder

**ICA Registered** 

# HUSKY STUD

Isaac Esch Husky Stud Service New Providence, PA 717-786-0690 ext 2



### LANCA