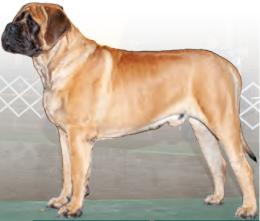

# DEER CREEK'S CLETUS II

Many Grand Champions, Champions, and Greiner Hall in his bloodlines.

Has OFA Certified heart, patellas, PRAd, CMR1, DM, HU, Cystnuria Type 3 Hips good, elbows normal 2 years old - 220 lbs Proven

One win away from being a champion himself.

Transportation available for dogs in Eastern PA. I can help to sell the puppies or buy the entire litter.

Mateo - health tested all clear, proven, imported bloodlines