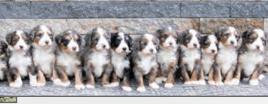

## DENAL

16 lb Mini Poodle. DNA is at/at, B/b, E/e, S/S, no KB. Completely clear on health panel, CDDY & CDPA. He will produce a lot of merle tri Mini Bernedoodles! He's proven to produce consistent merles with bernese markings.

F1 Mini Bernedoodles by Denali