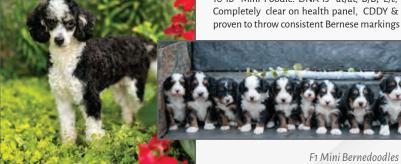

### TIGFR

14 lb AKC Mini Poodle. DNA is At/At, B/b, e/e, S/S, no KB. Completely clear on health panel, CDDY & CDPA. Great for purebreds, Berenese or Goldens. Tiger throws consistent bernese markings when bred to Bernese.

F1 Mini Bernedoodles by Tiger