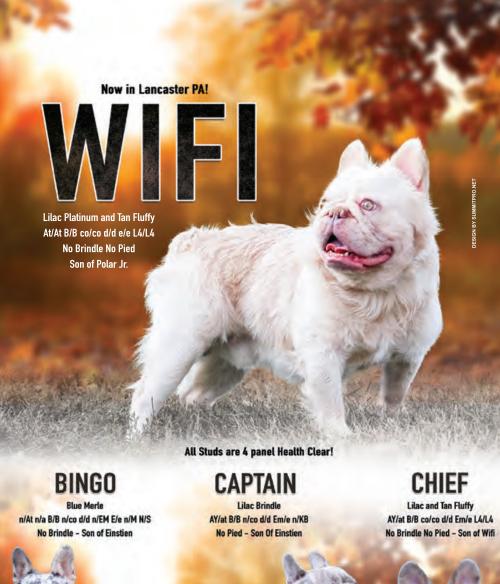

# AKC French Bulldog Stud Service

Service fee \$1750 4 panel clear

DNA test results available Blue, Tan carries Cocoa

Visual Fluffy