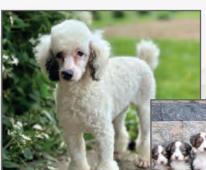

## **OSWALD**

10 lb Mini Poodle. DNA is at/at, B/B, E/e, S/S, no KB. Completely clear on health panel, CDDY & CDPA. He's

F1 Mini Bernedoodles by Oswald

F1 Mini Bernedoodles by Denali